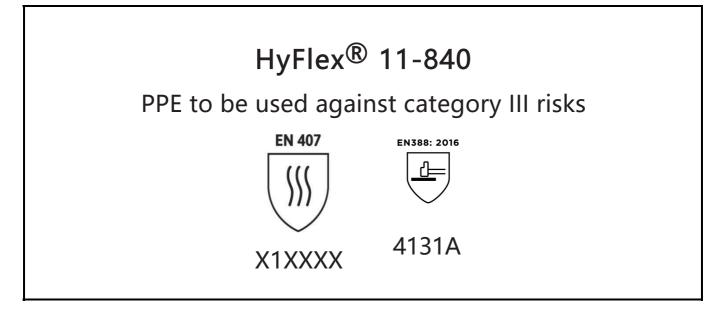

is in conformity with the provisions of Regulation 2016/425 on personal protective equipment, as amended to apply in GB, and with the standards EN407:2020, EN ISO 21420:2020, EN 388:2016 +A1:2018 and is identical to the PPE which is subject to the UK Type-examination (Module B, Annex V of the Regulation), under certificate number AB0321/23264-01/E00-00, issued by the Approved Body: