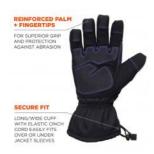

## **FEATURES**

- THERMAL PROTECTION Dual-zone insulated with 80 grams (palm) and 150 grams (back of the hand) 3M Thinsulate for extreme hand protection in cold conditions
- WEATHER-RESISTANT Rugged ripstop shell with durable water-repellent finish and waterproof membrane insert to block moisture and wind
- SUPERIOR GRIP New and improved palm and fingertip reinforcements are abrasionresistant and flexible for secure handling in cold temperatures
- EASY ON/OFF Gauntlet cuff with internal elastic cinch cord can fit under or over jacket sleeves