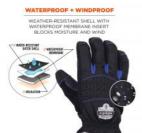

## **FEATURES**

- THERMAL PROTECTION Dual-zone insulated with 80 grams (palm) and 150 grams (back of the hand) 3M Thinsulate for extreme hand protection in cold conditions
- WEATHER-RESISTANT Rugged ripstop shell with durable water-repellent finish and waterproof membrane insert to block moisture and wind
- SUPERIOR GRIP New and improved palm and fingertip reinforcements are abrasionresistant and flexible for secure handling in cold temperatures
- EASY ON/OFF Gauntlet cuff with internal elastic cinch cord can fit under or over jacket sleeves