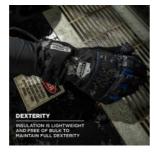

## **FEATURES**

- THERMAL PROTECTION Dual-zone insulated with 80 grams (palm) and 150 grams (back of the hand) 3M Thinsulate for extreme hand protection in cold conditions
- WEATHER-RESISTANT Rugged ripstop shell with durable water-repellent finish and waterproof membrane insert to block moisture and wind
- SUPERIOR GRIP New and improved palm and fingertip reinforcements are abrasionresistant and flexible for secure handling in cold temperatures
- EASY ON/OFF Gauntlet cuff with internal elastic cinch cord can fit under or over jacket sleeves