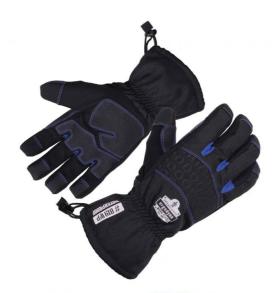

## ProFlex 819WP Extreme Thermal Waterproof Winter Work Gloves

## **FEATURES**

- THERMAL PROTECTION Dual-zone insulated with 80 grams (palm) and 150 grams (back of the hand) 3M Thinsulate for extreme hand protection in cold conditions
- WEATHER-RESISTANT Rugged ripstop shell with durable water-repellent finish and waterproof membrane insert to block moisture and wind
- SUPERIOR GRIP New and improved palm and fingertip reinforcements are abrasionresistant and flexible for secure handling in cold temperatures
- EASY ON/OFF Gauntlet cuff with internal elastic cinch cord can fit under or over jacket sleeves

| SPECIFICATIONS       |                                                                  |
|----------------------|------------------------------------------------------------------|
| CLOSURE              | CINCH                                                            |
| CONSTRUCTION         | INSULATED, FLEECE LINED, REFLECTIVE ACCENTS, SOFT NOSE WIPE AREA |
| CUFF                 | GAUNTLET                                                         |
| INSULATION           | 80G PALM / 150G BACK OF HAND                                     |
| PALM                 | REINFORCED                                                       |
| PRODUCT FEATURES     | EASY ON/OFF, MACHINE WASHABLE, TOUCH SCREEN CAPABLE              |
| PRODUCT TYPE         | GLOVES                                                           |
| PROTECTION           | COLD TEMPERATURE PROTECTION, WATERPROOF                          |
| RISK/INJURY          | COLD STRESS, HAND INJURY                                         |
| STANDARDS/COMPLIANCE | EN 388                                                           |
| TECHNOLOGY           | 3M™ THINSULATE™                                                  |