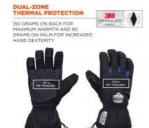

## **FEATURES**

- THERMAL PROTECTION Dual-zone insulated with 80 grams (palm) and 150 grams (back of the hand) 3M Thinsulate for extreme hand protection in cold conditions
- WEATHER-RESISTANT Rugged ripstop shell with durable water-repellent finish and waterproof membrane insert to block moisture and wind
- SUPERIOR GRIP New and improved palm and fingertip reinforcements are abrasionresistant and flexible for secure handling in cold temperatures
- EASY ON/OFF Gauntlet cuff with internal elastic cinch cord can fit under or over jacket sleeves

| SPECIFICATIONS       |                                                                  |
|----------------------|------------------------------------------------------------------|
| CLOSURE              | CINCH                                                            |
| CONSTRUCTION         | INSULATED, FLEECE LINED, REFLECTIVE ACCENTS, SOFT NOSE WIPE AREA |
| CUFF                 | GAUNTLET                                                         |
| INSULATION           | 80G PALM / 150G BACK OF HAND                                     |
| PALM                 | REINFORCED                                                       |
| PRODUCT FEATURES     | EASY ON/OFF, MACHINE WASHABLE, TOUCH SCREEN CAPABLE              |
| PRODUCT TYPE         | GLOVES                                                           |
| PROTECTION           | COLD TEMPERATURE PROTECTION, WATERPROOF                          |
| RISK/INJURY          | COLD STRESS, HAND INJURY                                         |
| STANDARDS/COMPLIANCE | EN 388                                                           |
| TECHNOLOGY           | 3M™ THINSULATE™                                                  |