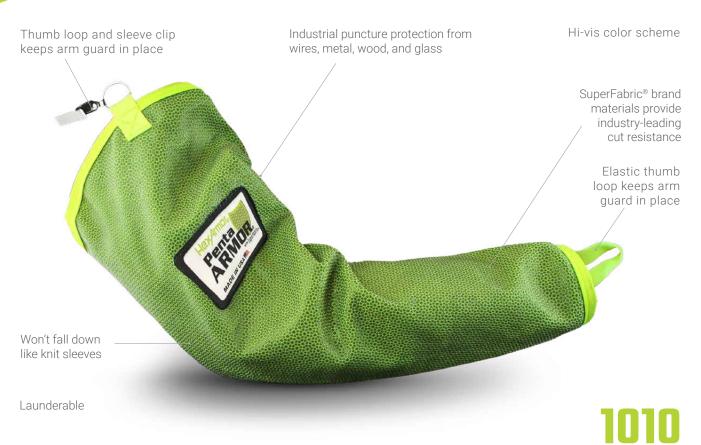

# PentaArmor® 18" Arm Sleeve

## **FEATURES:**

No more snags, punctures, abrasions, or cuts to your arms and torso. HexArmor® industrial aprons and body protection outperform, outlast, and fit better than the competition. HexArmor® is an exclusive licensee of SuperFabric® brand material. HexArmor® body protection with SuperFabric®\* technology provides industry-leading cut resistance, giving you the protection you need most, where you need it.