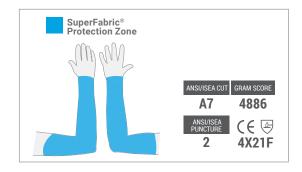

# **Arm & Body Protection**



# PentaArmor® 18" Arm Sleeve

## **PROTECTION ZONES:**



## **FEATURES:**

No more snags, punctures, abrasions, or cuts to your arms and torso. HexArmor® industrial aprons and body protection outperform, outlast, and fit better than the competition. HexArmor® is an exclusive licensee of SuperFabric® brand material. HexArmor® body protection with SuperFabric®\* technology provides industry-leading cut resistance, giving you the protection you need most, where you need it.

#### **ATTRIBUTES:**

| Style: | Arm Sleeve         |
|--------|--------------------|
| Sizes: | 7/S through 11/XXL |



#### Call 1-877-MY ARMOR or visit hexarmor.com

HexArmor® products are cut and puncture resistant, NOT CUT AND PUNCTURE PROOF. Do not use with moving or serrated blades or tools. User shall be exclusively responsible to assess the suitability of the product