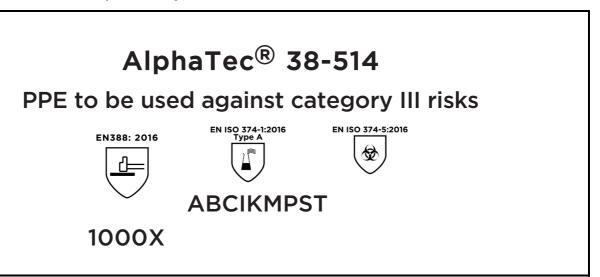

is in conformity with the provisions of Regulation 2016/425 on personal protective equipment, as amended to apply in GB, and with the standards EN 388:2016 +A1:2018, EN ISO 21420:2020, EN ISO 374-1:2016, EN ISO 374-5:2016 and is identical to the PPE which is subject to the UK Type-examination (Module B, Annex V of the Regulation), under certificate number ABO321/22916-01/EOO-00, issued by the Approved Body: