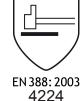

## **Calorproof Molleton 2**

413X4X

is in conformity with the provisions of the Council Directive 89/686/EEC and with the European harmonised standards EN420:2003+A1:2009, EN407: 2004 & EN388: 2003, and is identical to the PPE which is subject to the EC Type Examination certificate number 2860 Issue 4 issued by the