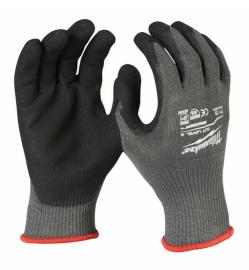

## Cut Level 5 Gloves - M/8 - 1pc | Cut level 5/E dipped gloves

- Double layer of nitrile for added durability and increased protection from sharp objects.
- Excellent grip performance, nitrile material performs better than other materials in wide range of temperatures and oily surfaces.
- Proprietary knitting process for all day comfort and high breathability while working all day.
- SMARTSWIPE™ palm and fingertips allows the use of touch screen devices without removing gloves.
- European Certified for cut protection: EN ISO 21420 and EN388:2016 (4X44E).