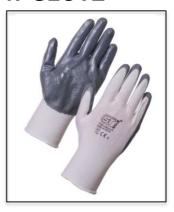

## NITROTOUCH - NITRILE COAT GLOVE

Codes: 26761-5 Sizes: S – 2XL Colour: White/Grey Codes: 26771-5 Sizes: S – 2XL Colour: Black Codes: 26781-5 Sizes: S - 2XL Colour: Grey The Cat II glove is in conformity with the following European Standards: EN 420:2003+A1:2009 and EN 388:2016.