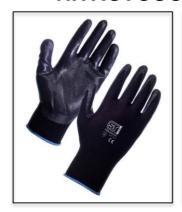

## NITROTOUCH - NITRILE COAT GLOVE

Codes: 26761-5 Sizes: S – 2XL Colour: White/Grey Codes: 26771-5 Sizes: S – 2XL Colour: Black Codes: 26781-5 Sizes: S - 2XL Colour: Grey The Cat II glove is in conformity with the following European Standards: EN 420:2003+A1:2009 and EN 388:2016.