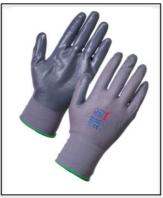

## NITROTOUCH - NITRILE COAT GLOVE

Codes: 26761-5 Sizes: S – 2XL Colour: White/Grey Codes: 26771-5 Sizes: S – 2XL Colour: Black Codes: 26781-5 Sizes: S - 2XL Colour: Grey The Cat II glove is in conformity with the following European Standards: EN 420:2003+A1:2009 and EN 388:2016.