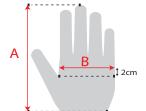

#### Size Chart:

| Measurements in mm     | 7 (S) | 8 (M) | 9 (L) | 10 (XL) | 11 (2XL) |
|------------------------|-------|-------|-------|---------|----------|
| Hand Length (A)        | 171   | 182   | 192   | 204     | 215      |
| Hand Circumference (B) | 178   | 203   | 229   | 254     | 279      |