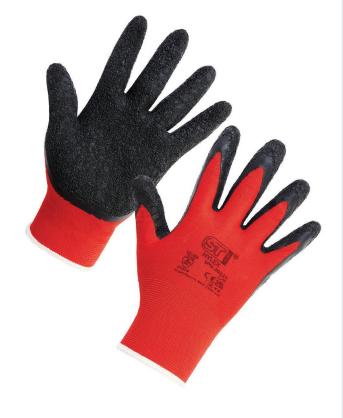

#### **Description:**

Our Nylex gloves are designed to fit close to the hand for great dexterity and feature a crinkle latex coating offering fantastic grip, making them the perfect choice for general handling tasks.

- ✓ EN 388:2016 levels 2-1-3-1-X
- ✓ Excellent grip
- ✓ Comfortable fit

- Latex crinkle coating
- Polyester yarn

#### **Applications:**

Tasks with precision engineering, assembly operations, general handling, warehouse and driving.