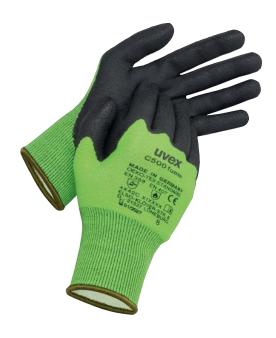

#### Manufacturer address

UVEX SAFETY Gloves GmbH & Co. KG Elso-Klöver-Str. 6 D-21337 Lüneburg uvex-safety.de The uvex C500 series sets standards regarding protection, comfort, flexibility, tactility and economy. This high-tech safety glove combines all of these qualities with the highest level of cut protection, level 5/C. The uvex C500 foam is especially suitable for dry or slightly damp working conditions.

#### **Features**

- · Ergonomic fit
- · Good grip
- · Excellent abrasion resistance
- · Very good tactile feel

### Suitability for industrial working environments

· Suitable for dry and slightly damp work environments

Material number 60494

**Sizes** 6 - 11

**Standard** EN 388:2016, EN 407:2004

Performance classes in  $\ X\ 1\ X\ X\ X\ accordance with EN 407$ 

Outer material Bamboo viscose, Fibreglass, High-

performance polyethylene (HPPE),

Polyamide (PA)

Coating High performance elastomer (HPE),

SoftGrip foam

Coating surface area Palm, Fingertips

Type With knitted cuff

**Colour** green, grey, Lime, Anthracite